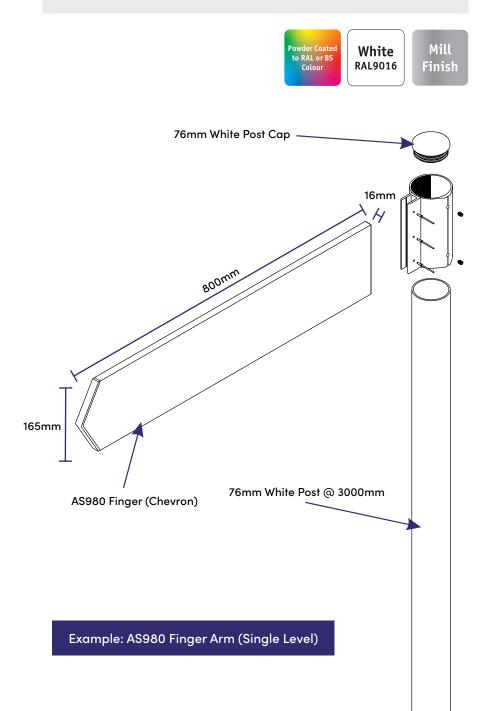

#### **KEY INFORMATION**

- Standard Finger dimensions; 800 x 165 x 16mm (770x 165mm face to view)
- Manufactured for 16mm thick Modular extrusion
- Suited for use with 76mm post section only
- Single, Double, Triple fingers per level
- Four standard finger shapes; chevron, flat end, rounded, slanted

### WhiteMillRAL9016Finish

Temm Round Dome Post Cap 165mm 167mm AS980 Finger (Chevron) Temm Round Post Temm Round Post Example: AS980 Finger Arm (Double Level)