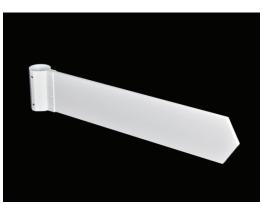

#### **TRIpoint Single Level**

#### **KEY INFORMATION**

- Standard Finger dimensions; 800 x 165 x 16mm (770x 165mm face to view)
- Manufactured for 16mm thick Modular extrusion
- Suited for use with 76mm post section only
- Single, Double, Triple fingers per level
- Four standard finger shapes; chevron, flat end, rounded, slanted