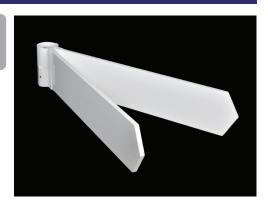

### **TRIpoint Double Level**

| No. of Levels | Shape    | Finish        |
|---------------|----------|---------------|
| Double        | Chevron  | Mill          |
| Double        | Chevron  | White         |
| Double        | Chevron  | Powder Coated |
| Double        | Flat End | Mill          |
| Double        | Flat End | White         |
| Double        | Flat End | Powder Coated |
| Double        | Rounded  | Mill          |
| Double        | Rounded  | White         |
| Double        | Rounded  | Powder Coated |
| Double        | Slanted  | Mill          |
| Double        | Slanted  | White         |
| Double        | Slanted  | Powder Coated |
|               |          |               |