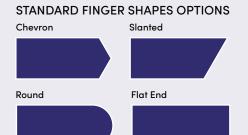

#### **KEY INFORMATION**

- Standard Finger dimensions; 800 x 165 x 16mm (770x 165mm face to view)
- Manufactured for 16mm thick Modular extrusion
- Suited for use with 76mm post section only
- Single, Double, Triple fingers per level
- Four standard finger shapes; chevron, flat end, rounded, slanted