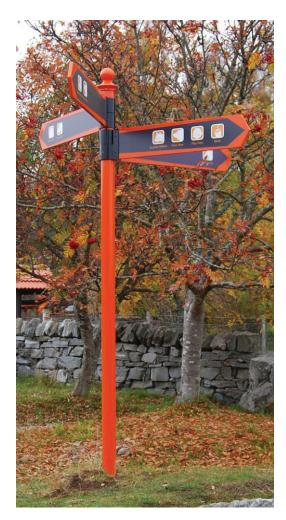

### WhiteMillRAL9016Finish

Temm Round Dome Post Cap 165mm 167mm AS980 Finger (Chevron) Temm Round Post Temm Round Post Example: AS980 Finger Arm (Double Level)